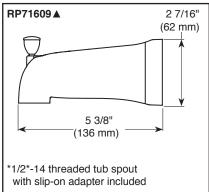

#### **STANDARD SPECIFICATIONS:**

- Slip-on tub spout, model PTT188752.
- Pressure balanced bath mixing valve.
- Tub/Shower, Requires 1 1/2" wall cavity.
- Back-to-back installation capability.
- Temperature control to rotate a maximum of 120° from full cold to the maximum temperature.
- Temperature only controlled with handle.
- Showerhead maximum flow rate is 1.5 gpm @ 80 psi,
  5.7 L/min @ 550 kPa.
- For use with PTR188700 Series rough valve body; not included.