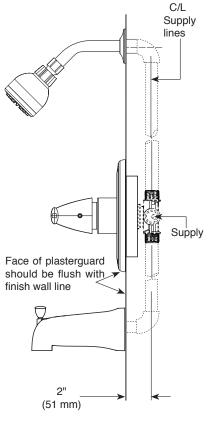

#### **STANDARD SPECIFICATIONS:**

- Slip-on tub spout, model PTT188752.
- Pressure balanced bath mixing valve.
- Tub/Shower, Requires 1 1/2" wall cavity.
- Back-to-back installation capability.
- Temperature control to rotate a maximum of 120° from full cold to the maximum temperature.
- Temperature only controlled with handle.
- Showerhead maximum flow rate is 1.5 gpm @ 80 psi,
  5.7 L/min @ 550 kPa.
- For use with PTR188700 Series rough valve body; not included.