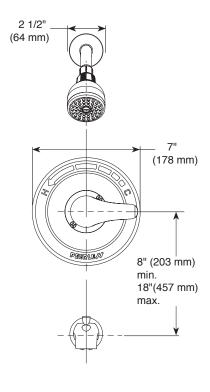

#### **STANDARD SPECIFICATIONS:**

- Slip-on tub spout, model PTT188752.
- Pressure balanced bath mixing valve.
- Tub/Shower, Requires 1 1/2" wall cavity.
- Back-to-back installation capability.
- Temperature control to rotate a maximum of 120° from full cold to the maximum temperature.
- Temperature only controlled with handle.
- Showerhead maximum flow rate is 1.5 gpm @ 80 psi,
  5.7 L/min @ 550 kPa.
- For use with PTR188700 Series rough valve body; not included.