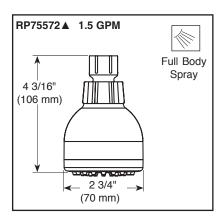

#### **STANDARD SPECIFICATIONS:**

- Slip-on tub spout, model PTT188752.
- Pressure balanced bath mixing valve.
- Tub/Shower, Requires 1 1/2" wall cavity.
- Back-to-back installation capability.
- Temperature control to rotate a maximum of 120° from full cold to the maximum temperature.
- Temperature only controlled with handle.
- Showerhead maximum flow rate is 1.5 gpm @ 80 psi,
  5.7 L/min @ 550 kPa.
- For use with PTR188700 Series rough valve body; not included.