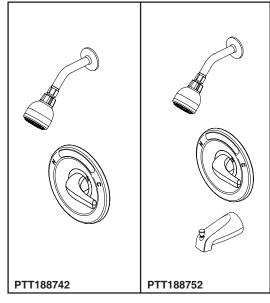

## TUB AND SHOWER FAUCET TRIM

- Shower Only (PTT188742 Series)
- Tub/Shower (PTT188752 Series)

#### **STANDARD SPECIFICATIONS:**

- Slip-on tub spout, model PTT188752.
- Pressure balanced bath mixing valve.
- Tub/Shower, Requires 1 1/2" wall cavity.
- Back-to-back installation capability.
- Temperature control to rotate a maximum of 120° from full cold to the maximum temperature.
- Temperature only controlled with handle.
- Showerhead maximum flow rate is 1.5 gpm @ 80 psi,
  5.7 L/min @ 550 kPa.
- For use with PTR188700 Series rough valve body; not included.